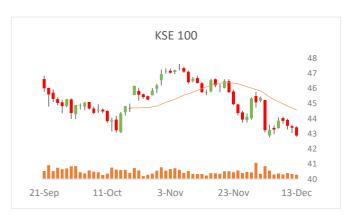

## **MORNING GLANCE**

| ASIA                                                                                                                                                                                                                                                                                                                                                                                                                                                                                                                                                                                                                                                                                                                                                                                                                                                                                                                                                                                                                                                                                                                                                                                                                                                                                                                                                                                                                                                                                                                                                                                                                                                                                                                                                                                                                                                                                                                                                                                                                                                                                                                           | Value                                                                                 | Pts                                                                         | Chg. (%)                                                             |
|--------------------------------------------------------------------------------------------------------------------------------------------------------------------------------------------------------------------------------------------------------------------------------------------------------------------------------------------------------------------------------------------------------------------------------------------------------------------------------------------------------------------------------------------------------------------------------------------------------------------------------------------------------------------------------------------------------------------------------------------------------------------------------------------------------------------------------------------------------------------------------------------------------------------------------------------------------------------------------------------------------------------------------------------------------------------------------------------------------------------------------------------------------------------------------------------------------------------------------------------------------------------------------------------------------------------------------------------------------------------------------------------------------------------------------------------------------------------------------------------------------------------------------------------------------------------------------------------------------------------------------------------------------------------------------------------------------------------------------------------------------------------------------------------------------------------------------------------------------------------------------------------------------------------------------------------------------------------------------------------------------------------------------------------------------------------------------------------------------------------------------|---------------------------------------------------------------------------------------|-----------------------------------------------------------------------------|----------------------------------------------------------------------|
| C KSE 100                                                                                                                                                                                                                                                                                                                                                                                                                                                                                                                                                                                                                                                                                                                                                                                                                                                                                                                                                                                                                                                                                                                                                                                                                                                                                                                                                                                                                                                                                                                                                                                                                                                                                                                                                                                                                                                                                                                                                                                                                                                                                                                      | 42,876.37                                                                             | 519.41                                                                      | 1.20% ▼                                                              |
| NIFTY 50                                                                                                                                                                                                                                                                                                                                                                                                                                                                                                                                                                                                                                                                                                                                                                                                                                                                                                                                                                                                                                                                                                                                                                                                                                                                                                                                                                                                                                                                                                                                                                                                                                                                                                                                                                                                                                                                                                                                                                                                                                                                                                                       | 17,368.25                                                                             | 143.05                                                                      | 0.82% ▼                                                              |
| <b>O</b> DSE 30                                                                                                                                                                                                                                                                                                                                                                                                                                                                                                                                                                                                                                                                                                                                                                                                                                                                                                                                                                                                                                                                                                                                                                                                                                                                                                                                                                                                                                                                                                                                                                                                                                                                                                                                                                                                                                                                                                                                                                                                                                                                                                                | 2,585.32                                                                              | 18.76                                                                       | 0.72% ▼                                                              |
| SHANGHAI                                                                                                                                                                                                                                                                                                                                                                                                                                                                                                                                                                                                                                                                                                                                                                                                                                                                                                                                                                                                                                                                                                                                                                                                                                                                                                                                                                                                                                                                                                                                                                                                                                                                                                                                                                                                                                                                                                                                                                                                                                                                                                                       | 3,665.04                                                                              | 16.04                                                                       | 0.44% ▼                                                              |
| Hang Seng                                                                                                                                                                                                                                                                                                                                                                                                                                                                                                                                                                                                                                                                                                                                                                                                                                                                                                                                                                                                                                                                                                                                                                                                                                                                                                                                                                                                                                                                                                                                                                                                                                                                                                                                                                                                                                                                                                                                                                                                                                                                                                                      | 23,769.87                                                                             | 184.71                                                                      | 0.77% ▼                                                              |
| C BIST 100                                                                                                                                                                                                                                                                                                                                                                                                                                                                                                                                                                                                                                                                                                                                                                                                                                                                                                                                                                                                                                                                                                                                                                                                                                                                                                                                                                                                                                                                                                                                                                                                                                                                                                                                                                                                                                                                                                                                                                                                                                                                                                                     | 2,101.51                                                                              | 66.04                                                                       | 3.24% ▲                                                              |
| MOEX                                                                                                                                                                                                                                                                                                                                                                                                                                                                                                                                                                                                                                                                                                                                                                                                                                                                                                                                                                                                                                                                                                                                                                                                                                                                                                                                                                                                                                                                                                                                                                                                                                                                                                                                                                                                                                                                                                                                                                                                                                                                                                                           | 3,618.31                                                                              | 141.92                                                                      | 3.77% ▼                                                              |
| CSE All-Share                                                                                                                                                                                                                                                                                                                                                                                                                                                                                                                                                                                                                                                                                                                                                                                                                                                                                                                                                                                                                                                                                                                                                                                                                                                                                                                                                                                                                                                                                                                                                                                                                                                                                                                                                                                                                                                                                                                                                                                                                                                                                                                  | 11,662.38                                                                             | 268.90                                                                      | 2.36% ▲                                                              |
| Nikkei 225                                                                                                                                                                                                                                                                                                                                                                                                                                                                                                                                                                                                                                                                                                                                                                                                                                                                                                                                                                                                                                                                                                                                                                                                                                                                                                                                                                                                                                                                                                                                                                                                                                                                                                                                                                                                                                                                                                                                                                                                                                                                                                                     | 28,574.50                                                                             | 65.99                                                                       | 0.23% ▼                                                              |
| <b>™</b> KLCI                                                                                                                                                                                                                                                                                                                                                                                                                                                                                                                                                                                                                                                                                                                                                                                                                                                                                                                                                                                                                                                                                                                                                                                                                                                                                                                                                                                                                                                                                                                                                                                                                                                                                                                                                                                                                                                                                                                                                                                                                                                                                                                  | 1,489.66                                                                              | 5.2                                                                         | 0.35% ▼                                                              |
| Source: Investing.com                                                                                                                                                                                                                                                                                                                                                                                                                                                                                                                                                                                                                                                                                                                                                                                                                                                                                                                                                                                                                                                                                                                                                                                                                                                                                                                                                                                                                                                                                                                                                                                                                                                                                                                                                                                                                                                                                                                                                                                                                                                                                                          |                                                                                       |                                                                             |                                                                      |
| EUROPE                                                                                                                                                                                                                                                                                                                                                                                                                                                                                                                                                                                                                                                                                                                                                                                                                                                                                                                                                                                                                                                                                                                                                                                                                                                                                                                                                                                                                                                                                                                                                                                                                                                                                                                                                                                                                                                                                                                                                                                                                                                                                                                         | Value                                                                                 | Value                                                                       | Pts                                                                  |
| FTSE 100                                                                                                                                                                                                                                                                                                                                                                                                                                                                                                                                                                                                                                                                                                                                                                                                                                                                                                                                                                                                                                                                                                                                                                                                                                                                                                                                                                                                                                                                                                                                                                                                                                                                                                                                                                                                                                                                                                                                                                                                                                                                                                                       | 7,231.44                                                                              | 60.34                                                                       | 0.83% ▼                                                              |
| DAX 30                                                                                                                                                                                                                                                                                                                                                                                                                                                                                                                                                                                                                                                                                                                                                                                                                                                                                                                                                                                                                                                                                                                                                                                                                                                                                                                                                                                                                                                                                                                                                                                                                                                                                                                                                                                                                                                                                                                                                                                                                                                                                                                         | 15,621.72                                                                             | 1.59                                                                        | 0.01% ▼                                                              |
| CAC 40                                                                                                                                                                                                                                                                                                                                                                                                                                                                                                                                                                                                                                                                                                                                                                                                                                                                                                                                                                                                                                                                                                                                                                                                                                                                                                                                                                                                                                                                                                                                                                                                                                                                                                                                                                                                                                                                                                                                                                                                                                                                                                                         | 6,942.91                                                                              | 48.77                                                                       | 0.70% ▼                                                              |
| FTSE MIB                                                                                                                                                                                                                                                                                                                                                                                                                                                                                                                                                                                                                                                                                                                                                                                                                                                                                                                                                                                                                                                                                                                                                                                                                                                                                                                                                                                                                                                                                                                                                                                                                                                                                                                                                                                                                                                                                                                                                                                                                                                                                                                       | 26,551.02                                                                             | 170.96                                                                      | 0.64% ▼                                                              |
| + SMI 20                                                                                                                                                                                                                                                                                                                                                                                                                                                                                                                                                                                                                                                                                                                                                                                                                                                                                                                                                                                                                                                                                                                                                                                                                                                                                                                                                                                                                                                                                                                                                                                                                                                                                                                                                                                                                                                                                                                                                                                                                                                                                                                       | 12,551.28                                                                             | 56.45                                                                       | 0.45% ▼                                                              |
| Source: Investing.com                                                                                                                                                                                                                                                                                                                                                                                                                                                                                                                                                                                                                                                                                                                                                                                                                                                                                                                                                                                                                                                                                                                                                                                                                                                                                                                                                                                                                                                                                                                                                                                                                                                                                                                                                                                                                                                                                                                                                                                                                                                                                                          |                                                                                       |                                                                             |                                                                      |
| USA                                                                                                                                                                                                                                                                                                                                                                                                                                                                                                                                                                                                                                                                                                                                                                                                                                                                                                                                                                                                                                                                                                                                                                                                                                                                                                                                                                                                                                                                                                                                                                                                                                                                                                                                                                                                                                                                                                                                                                                                                                                                                                                            | Value                                                                                 | Value                                                                       | Pts                                                                  |
| DOW JONES                                                                                                                                                                                                                                                                                                                                                                                                                                                                                                                                                                                                                                                                                                                                                                                                                                                                                                                                                                                                                                                                                                                                                                                                                                                                                                                                                                                                                                                                                                                                                                                                                                                                                                                                                                                                                                                                                                                                                                                                                                                                                                                      | 35,650.95                                                                             | 320.04                                                                      | 0.89% ▼                                                              |
| S&P 500                                                                                                                                                                                                                                                                                                                                                                                                                                                                                                                                                                                                                                                                                                                                                                                                                                                                                                                                                                                                                                                                                                                                                                                                                                                                                                                                                                                                                                                                                                                                                                                                                                                                                                                                                                                                                                                                                                                                                                                                                                                                                                                        | 4,669.15                                                                              | 42.87                                                                       | 0.91% ▼                                                              |
| NASDAQ 100                                                                                                                                                                                                                                                                                                                                                                                                                                                                                                                                                                                                                                                                                                                                                                                                                                                                                                                                                                                                                                                                                                                                                                                                                                                                                                                                                                                                                                                                                                                                                                                                                                                                                                                                                                                                                                                                                                                                                                                                                                                                                                                     | 16,082.55                                                                             | 249.43                                                                      | 1.53% ▼                                                              |
| US Dollar Index                                                                                                                                                                                                                                                                                                                                                                                                                                                                                                                                                                                                                                                                                                                                                                                                                                                                                                                                                                                                                                                                                                                                                                                                                                                                                                                                                                                                                                                                                                                                                                                                                                                                                                                                                                                                                                                                                                                                                                                                                                                                                                                | 96.41                                                                                 | 0.09                                                                        | 0.09% ▲                                                              |
| Source: Investing.com                                                                                                                                                                                                                                                                                                                                                                                                                                                                                                                                                                                                                                                                                                                                                                                                                                                                                                                                                                                                                                                                                                                                                                                                                                                                                                                                                                                                                                                                                                                                                                                                                                                                                                                                                                                                                                                                                                                                                                                                                                                                                                          |                                                                                       |                                                                             |                                                                      |
| GULF                                                                                                                                                                                                                                                                                                                                                                                                                                                                                                                                                                                                                                                                                                                                                                                                                                                                                                                                                                                                                                                                                                                                                                                                                                                                                                                                                                                                                                                                                                                                                                                                                                                                                                                                                                                                                                                                                                                                                                                                                                                                                                                           | Value                                                                                 | Value                                                                       | Pts                                                                  |
| ADX General                                                                                                                                                                                                                                                                                                                                                                                                                                                                                                                                                                                                                                                                                                                                                                                                                                                                                                                                                                                                                                                                                                                                                                                                                                                                                                                                                                                                                                                                                                                                                                                                                                                                                                                                                                                                                                                                                                                                                                                                                                                                                                                    | 8,971.38                                                                              | -                                                                           | -                                                                    |
| Tadawul All-Share                                                                                                                                                                                                                                                                                                                                                                                                                                                                                                                                                                                                                                                                                                                                                                                                                                                                                                                                                                                                                                                                                                                                                                                                                                                                                                                                                                                                                                                                                                                                                                                                                                                                                                                                                                                                                                                                                                                                                                                                                                                                                                              | 11,019.86                                                                             | 50.80                                                                       | 0.46% ▲                                                              |
| QE General                                                                                                                                                                                                                                                                                                                                                                                                                                                                                                                                                                                                                                                                                                                                                                                                                                                                                                                                                                                                                                                                                                                                                                                                                                                                                                                                                                                                                                                                                                                                                                                                                                                                                                                                                                                                                                                                                                                                                                                                                                                                                                                     | 11,660.08                                                                             | 36.55                                                                       | 0.31% ▲                                                              |
| Premier Market                                                                                                                                                                                                                                                                                                                                                                                                                                                                                                                                                                                                                                                                                                                                                                                                                                                                                                                                                                                                                                                                                                                                                                                                                                                                                                                                                                                                                                                                                                                                                                                                                                                                                                                                                                                                                                                                                                                                                                                                                                                                                                                 | 7,615.10                                                                              | -                                                                           | -                                                                    |
| Source: Investing.com                                                                                                                                                                                                                                                                                                                                                                                                                                                                                                                                                                                                                                                                                                                                                                                                                                                                                                                                                                                                                                                                                                                                                                                                                                                                                                                                                                                                                                                                                                                                                                                                                                                                                                                                                                                                                                                                                                                                                                                                                                                                                                          |                                                                                       |                                                                             |                                                                      |
| Commodity                                                                                                                                                                                                                                                                                                                                                                                                                                                                                                                                                                                                                                                                                                                                                                                                                                                                                                                                                                                                                                                                                                                                                                                                                                                                                                                                                                                                                                                                                                                                                                                                                                                                                                                                                                                                                                                                                                                                                                                                                                                                                                                      |                                                                                       |                                                                             |                                                                      |
| ·                                                                                                                                                                                                                                                                                                                                                                                                                                                                                                                                                                                                                                                                                                                                                                                                                                                                                                                                                                                                                                                                                                                                                                                                                                                                                                                                                                                                                                                                                                                                                                                                                                                                                                                                                                                                                                                                                                                                                                                                                                                                                                                              | Value                                                                                 | Value                                                                       | Chg.                                                                 |
| Gold (t oz.)                                                                                                                                                                                                                                                                                                                                                                                                                                                                                                                                                                                                                                                                                                                                                                                                                                                                                                                                                                                                                                                                                                                                                                                                                                                                                                                                                                                                                                                                                                                                                                                                                                                                                                                                                                                                                                                                                                                                                                                                                                                                                                                   | 1,788.60                                                                              | Value<br>0.30                                                               | Chg.                                                                 |
| THE PARTY OF THE P |                                                                                       |                                                                             |                                                                      |
| Silver (t oz.)                                                                                                                                                                                                                                                                                                                                                                                                                                                                                                                                                                                                                                                                                                                                                                                                                                                                                                                                                                                                                                                                                                                                                                                                                                                                                                                                                                                                                                                                                                                                                                                                                                                                                                                                                                                                                                                                                                                                                                                                                                                                                                                 | 1,788.60                                                                              | 0.30                                                                        | 0.02% 🛦                                                              |
| Silver (t oz.) Oil-WTI (bbl.)                                                                                                                                                                                                                                                                                                                                                                                                                                                                                                                                                                                                                                                                                                                                                                                                                                                                                                                                                                                                                                                                                                                                                                                                                                                                                                                                                                                                                                                                                                                                                                                                                                                                                                                                                                                                                                                                                                                                                                                                                                                                                                  | 1,788.60<br>22.31<br>71.30                                                            | 0.30<br>0.02<br>0.01                                                        | 0.02% ▲ 0.09% ▼ 0.01% ▲                                              |
| Silver (t oz.) Oil-WTI (bbl.) Oil-Brent (bbl.)                                                                                                                                                                                                                                                                                                                                                                                                                                                                                                                                                                                                                                                                                                                                                                                                                                                                                                                                                                                                                                                                                                                                                                                                                                                                                                                                                                                                                                                                                                                                                                                                                                                                                                                                                                                                                                                                                                                                                                                                                                                                                 | 1,788.60<br>22.31                                                                     | 0.30<br>0.02                                                                | 0.02% ▲<br>0.09% ▼                                                   |
| Silver (t oz.) Oil-WTI (bbl.) Oil-Brent (bbl.) Steel Scrap (tons)                                                                                                                                                                                                                                                                                                                                                                                                                                                                                                                                                                                                                                                                                                                                                                                                                                                                                                                                                                                                                                                                                                                                                                                                                                                                                                                                                                                                                                                                                                                                                                                                                                                                                                                                                                                                                                                                                                                                                                                                                                                              | 1,788.60<br>22.31<br>71.30<br>74.38                                                   | 0.30<br>0.02<br>0.01<br>0.17                                                | 0.02% ▲ 0.09% ▼ 0.01% ▲ 0.23% ▲                                      |
| Silver (t oz.) Oil-WTI (bbl.) Oil-Brent (bbl.) Steel Scrap (tons)                                                                                                                                                                                                                                                                                                                                                                                                                                                                                                                                                                                                                                                                                                                                                                                                                                                                                                                                                                                                                                                                                                                                                                                                                                                                                                                                                                                                                                                                                                                                                                                                                                                                                                                                                                                                                                                                                                                                                                                                                                                              | 1,788.60<br>22.31<br>71.30<br>74.38<br>470.00                                         | 0.30<br>0.02<br>0.01<br>0.17<br>4.50                                        | 0.02% ▲ 0.09% ▼ 0.01% ▲ 0.23% ▲ 0.97% ▲                              |
| Silver (t oz.) Oil-WTI (bbl.) Oil-Brent (bbl.) Steel Scrap (tons) Cotton (lb.)                                                                                                                                                                                                                                                                                                                                                                                                                                                                                                                                                                                                                                                                                                                                                                                                                                                                                                                                                                                                                                                                                                                                                                                                                                                                                                                                                                                                                                                                                                                                                                                                                                                                                                                                                                                                                                                                                                                                                                                                                                                 | 1,788.60<br>22.31<br>71.30<br>74.38<br>470.00                                         | 0.30<br>0.02<br>0.01<br>0.17<br>4.50                                        | 0.02% ▲ 0.09% ▼ 0.01% ▲ 0.23% ▲ 0.97% ▲                              |
| Silver (t oz.) Oil-WTI (bbl.) Coil-Brent (bbl.) Steel Scrap (tons) Cotton (lb.) Ssource: Investing.com                                                                                                                                                                                                                                                                                                                                                                                                                                                                                                                                                                                                                                                                                                                                                                                                                                                                                                                                                                                                                                                                                                                                                                                                                                                                                                                                                                                                                                                                                                                                                                                                                                                                                                                                                                                                                                                                                                                                                                                                                         | 1,788.60<br>22.31<br>71.30<br>74.38<br>470.00<br>106.71                               | 0.30<br>0.02<br>0.01<br>0.17<br>4.50<br>0.48                                | 0.02% ▲ 0.09% ▼ 0.01% ▲ 0.23% ▲ 0.97% ▲ 0.45% ▲                      |
| Silver (t oz.) Oil-WTI (bbl.) Oil-Brent (bbl.) Steel Scrap (tons) Cotton (lb.) Ssource: Investing.com Currency                                                                                                                                                                                                                                                                                                                                                                                                                                                                                                                                                                                                                                                                                                                                                                                                                                                                                                                                                                                                                                                                                                                                                                                                                                                                                                                                                                                                                                                                                                                                                                                                                                                                                                                                                                                                                                                                                                                                                                                                                 | 1,788.60<br>22.31<br>71.30<br>74.38<br>470.00<br>106.71<br>Value                      | 0.30<br>0.02<br>0.01<br>0.17<br>4.50<br>0.48                                | 0.02% ▲ 0.09% ▼ 0.01% ▲ 0.23% ▲ 0.97% ▲ 0.45% ▲                      |
| Silver (t oz.)  Oil-WTI (bbl.)  Steel Scrap (tons)  Cotton (lb.)  Ssource: Investing.com  Currency  USD/PKR                                                                                                                                                                                                                                                                                                                                                                                                                                                                                                                                                                                                                                                                                                                                                                                                                                                                                                                                                                                                                                                                                                                                                                                                                                                                                                                                                                                                                                                                                                                                                                                                                                                                                                                                                                                                                                                                                                                                                                                                                    | 1,788.60<br>22.31<br>71.30<br>74.38<br>470.00<br>106.71<br><b>Value</b><br>178.10     | 0.30<br>0.02<br>0.01<br>0.17<br>4.50<br>0.48                                | 0.02% ▲ 0.09% ▼ 0.01% ▲ 0.23% ▲ 0.97% ▲ 0.45% ▲                      |
| Silver (t oz.)  Oil-WTI (bbl.)  Steel Scrap (tons)  Cotton (lb.)  Source: Investing.com  Currency  USD/PKR  EURO/PKR                                                                                                                                                                                                                                                                                                                                                                                                                                                                                                                                                                                                                                                                                                                                                                                                                                                                                                                                                                                                                                                                                                                                                                                                                                                                                                                                                                                                                                                                                                                                                                                                                                                                                                                                                                                                                                                                                                                                                                                                           | 1,788.60 22.31 71.30 74.38 470.00 106.71  Value 178.10 201.10                         | 0.30<br>0.02<br>0.01<br>0.17<br>4.50<br>0.48<br>Value                       | 0.02% ▲ 0.09% ▼ 0.01% ▲ 0.23% ▲ 0.97% ▲ 0.45% ▲  Chg                 |
| Silver (t oz.)  Oil-WTI (bbl.)  Source: Investing.com  Currency  USD/PKR  EURO/PKR                                                                                                                                                                                                                                                                                                                                                                                                                                                                                                                                                                                                                                                                                                                                                                                                                                                                                                                                                                                                                                                                                                                                                                                                                                                                                                                                                                                                                                                                                                                                                                                                                                                                                                                                                                                                                                                                                                                                                                                                                                             | 1,788.60 22.31 71.30 74.38 470.00 106.71  Value 178.10 201.10 235.88                  | 0.30<br>0.02<br>0.01<br>0.17<br>4.50<br>0.48<br>Value                       | 0.02% ▲ 0.09% ▼ 0.01% ▲ 0.23% ▲ 0.97% ▲ 0.45% ▲  Chg                 |
| Silver (t oz.)  Oil-WTI (bbl.)  Soli-Brent (bbl.)  Cotton (lb.)  Source: Investing.com  Currency  USD/PKR  EURO/PKR  GBP/PKR  JPY/PKR                                                                                                                                                                                                                                                                                                                                                                                                                                                                                                                                                                                                                                                                                                                                                                                                                                                                                                                                                                                                                                                                                                                                                                                                                                                                                                                                                                                                                                                                                                                                                                                                                                                                                                                                                                                                                                                                                                                                                                                          | 1,788.60 22.31 71.30 74.38 470.00 106.71  Value 178.10 201.10 235.88 1.57             | 0.30<br>0.02<br>0.01<br>0.17<br>4.50<br>0.48<br>Value  - 0.07  0.49         | 0.02% ▲ 0.09% ▼ 0.01% ▲ 0.23% ▲ 0.97% ▲ 0.45% ▲  Chg                 |
| Silver (t oz.)  Oil-WTI (bbl.)  Soli-Brent (bbl.)  Cotton (lb.)  Source: Investing.com  Currency  USD/PKR  EURO/PKR  GBP/PKR  JPY/PKR  CNY/PKR                                                                                                                                                                                                                                                                                                                                                                                                                                                                                                                                                                                                                                                                                                                                                                                                                                                                                                                                                                                                                                                                                                                                                                                                                                                                                                                                                                                                                                                                                                                                                                                                                                                                                                                                                                                                                                                                                                                                                                                 | 1,788.60 22.31 71.30 74.38 470.00 106.71  Value 178.10 201.10 235.88 1.57 28.17       | 0.30<br>0.02<br>0.01<br>0.17<br>4.50<br>0.48<br>Value  - 0.07  0.49  -      | 0.02% ▲ 0.09% ▼ 0.01% ▲ 0.23% ▲ 0.97% ▲ 0.45% ▲  Chg 0.03% ▼ 0.21% ▲ |
| Silver (t oz.)  Oil-WTI (bbl.)  Source: Investing.com  Currency  USD/PKR  EURO/PKR  GBP/PKR  JPY/PKR  CNY/PKR  AED/PKR                                                                                                                                                                                                                                                                                                                                                                                                                                                                                                                                                                                                                                                                                                                                                                                                                                                                                                                                                                                                                                                                                                                                                                                                                                                                                                                                                                                                                                                                                                                                                                                                                                                                                                                                                                                                                                                                                                                                                                                                         | 1,788.60 22.31 71.30 74.38 470.00 106.71  Value 178.10 201.10 235.88 1.57 28.17 48.45 | 0.30<br>0.02<br>0.01<br>0.17<br>4.50<br>0.48<br>Value  - 0.07  0.49  - 0.02 | 0.02% ▲ 0.09% ▼ 0.01% ▲ 0.23% ▲ 0.97% ▲ 0.45% ▲  Chg 0.03% ▼ 0.21% ▲ |